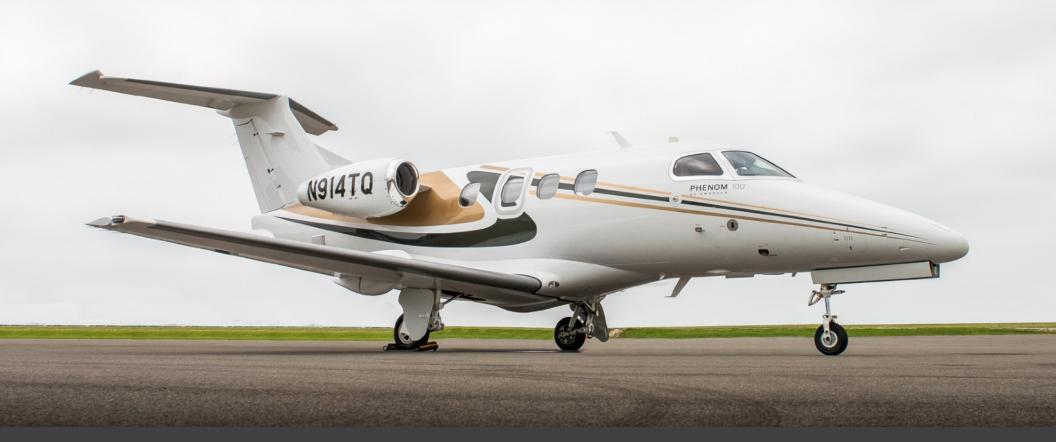

www.jetAVIVA.com | sales@jetAVIVA.com | +1.512.410.0295

YEAR & MODEL: 2013 PHENOM 100 AI SERIAL NUMBER: 50000323 ENGI REGISTRATION: N914TQ

AIRFRAME TT: 1,100 SNEW ENGINES: 1,100 / 1,100 TT SNEW LOCATION: TEXAS, USA

# EXTERIOR & PAINT:

# Overall Matterhorn White w/ Copper and Espresso stripes