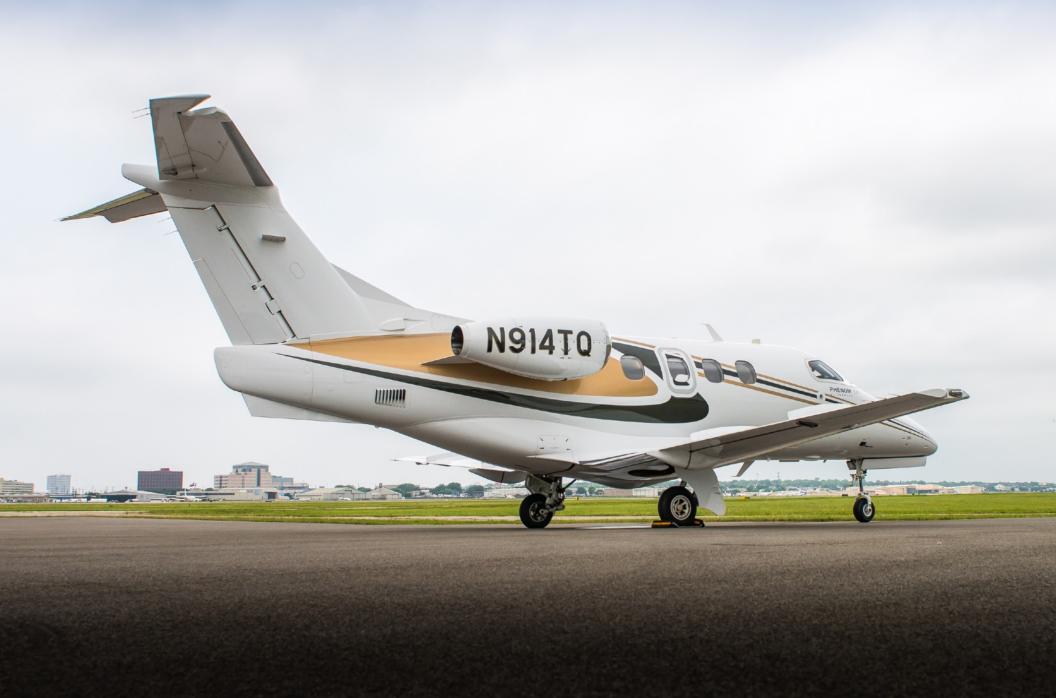

www.jetAVIVA.com | sales@jetAVIVA.com | +1.512.410.0295

YEAR & MODEL: 2013 PHENOM 100 AI SERIAL NUMBER: 50000323 ENGI REGISTRATION: N914TQ

AIRFRAME TT: 1,100 SNEW ENGINES: 1,100 / 1,100 TT SNEW LOCATION: TEXAS, USA

# EXTERIOR & PAINT:

# Overall Matterhorn White w/ Copper and Espresso stripes