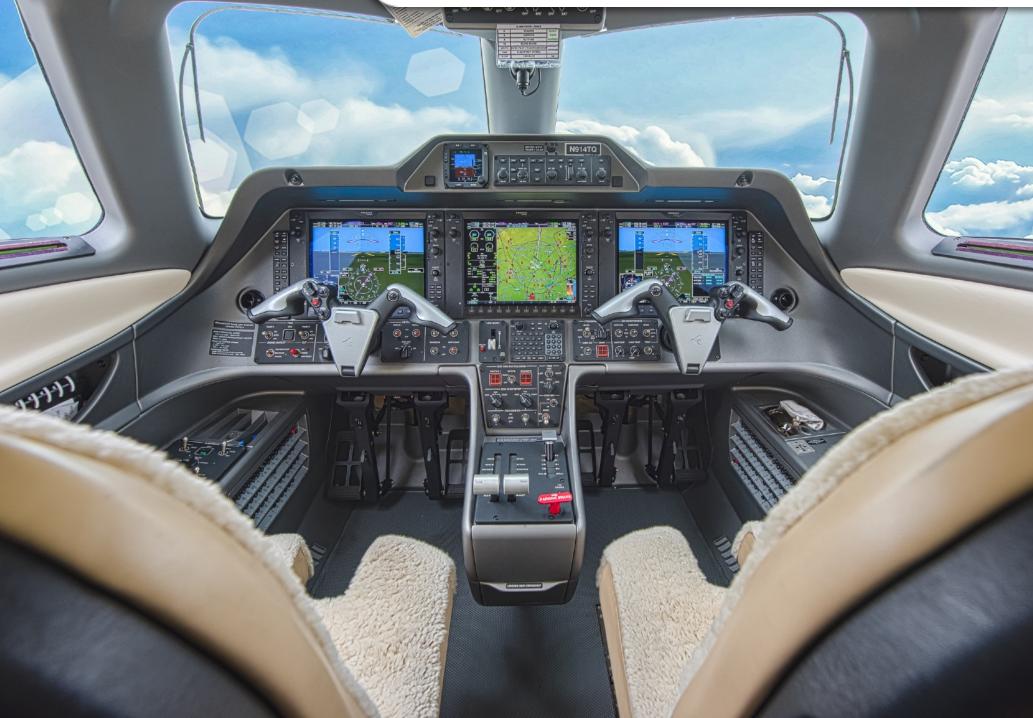

### **AVIONICS:**

Embraer Prodigy Flight Deck Garmin 3-Tube 12" EFIS Displays Garmin GFC-700 Automatic Flight Control Garmin GTX-33D Mode S Transponder with Diversity Class-B Terrain Awareness and Warning System (TAWS) Synthetic Vision Jeppesen Electronic Charts **Electronic Checklist Dual AHRS** Dual RVSM Digital Air Data Computers Dual Radio Modules w/ 8.33 Spacing Dual Digital Audio Control Systems Engine Indication and Crew Alerting System Garmin GWX-68 Weather Radar Honeywell KN-63 DME 406 MHz ELT