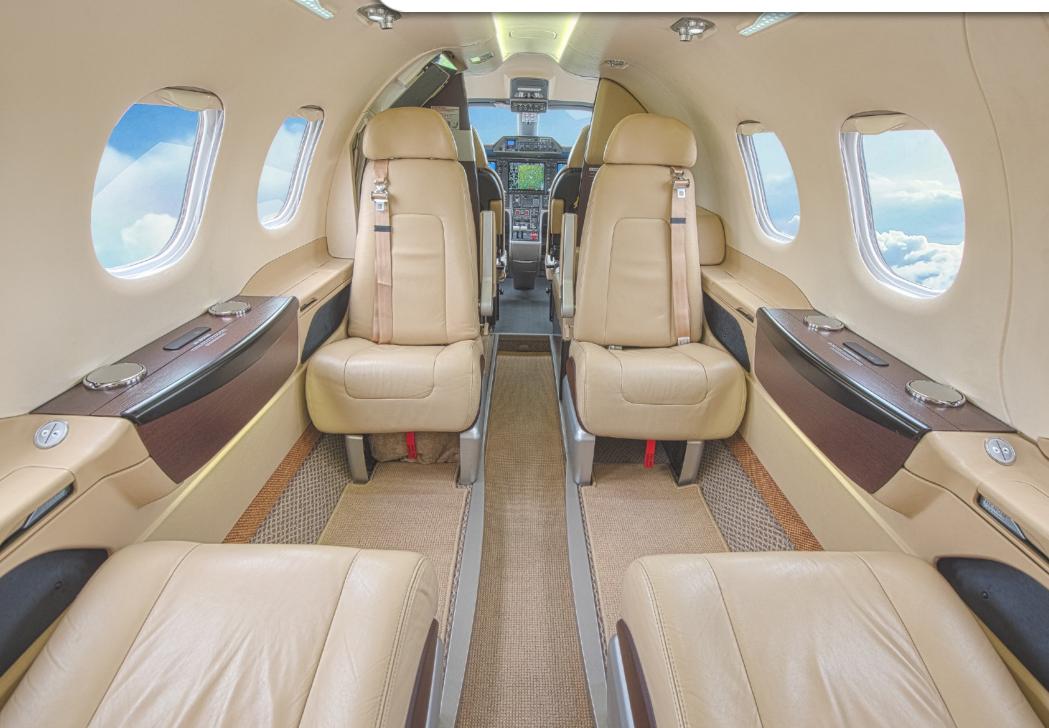

# INTERIOR & CABIN:

Four (4) passenger club-seating in light beige (Topaz) leather Optional side-facing Forward cabin belted seat Aft cabin belted lavatory Executive writing tables Dark woodwork throughout