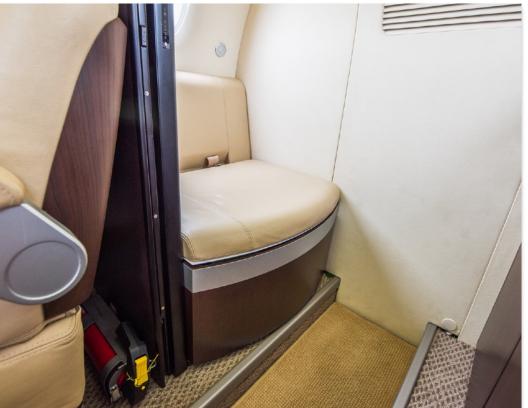

# ADDITIONAL FEATURES:

Cockpit Flood Lights Sunshade and Sun Visor Premium Pax Door Cockpit Voice Recorder Aft Belted Lav Iridium Sat-Phone Carpet Runners Powder Coated Foot Rails Kydex liner in all baggage areas

# INTERIOR & CABIN:

Four (4) passenger club-seating in light beige (Topaz) leather Optional side-facing Forward cabin belted seat Aft cabin belted lavatory Executive writing tables Dark woodwork throughout