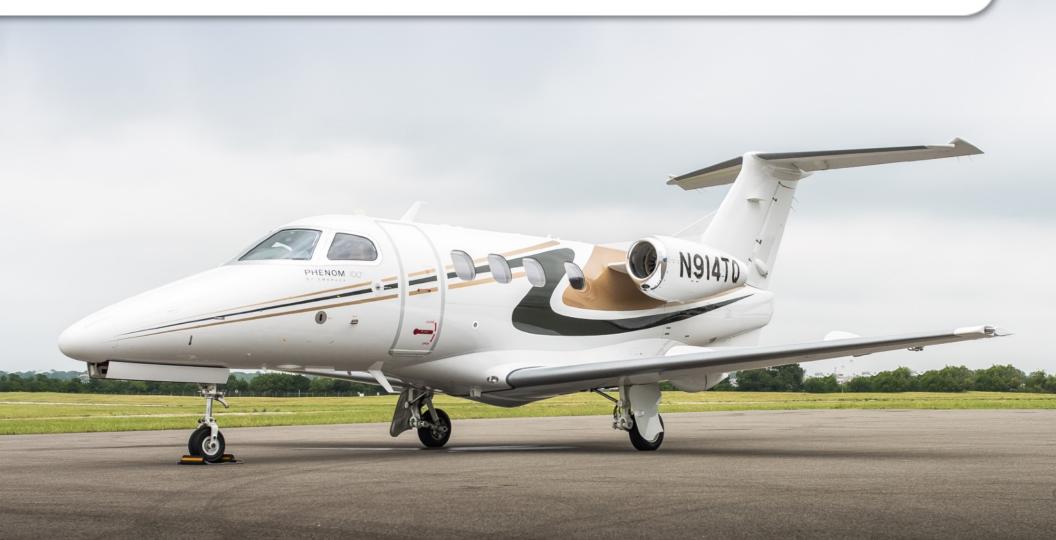

www.jetAVIVA.com | sales@jetAVIVA.com | +1.512.410.0295

YEAR & MODEL: 2013 PHENOM 100 AI SERIAL NUMBER: 50000323 ENGI REGISTRATION: N914TQ

AIRFRAME TT: 1,100 SNEW ENGINES: 1,100 / 1,100 TT SNEW LOCATION: TEXAS, USA

# EXTERIOR & PAINT:

# Overall Matterhorn White w/ Copper and Espresso stripes