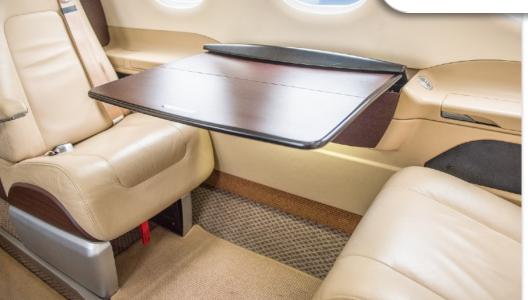

# INTERIOR & CABIN:

Four (4) passenger club-seating in light beige (Topaz) leather Optional side-facing Forward cabin belted seat Aft cabin belted lavatory Executive writing tables Dark woodwork throughout