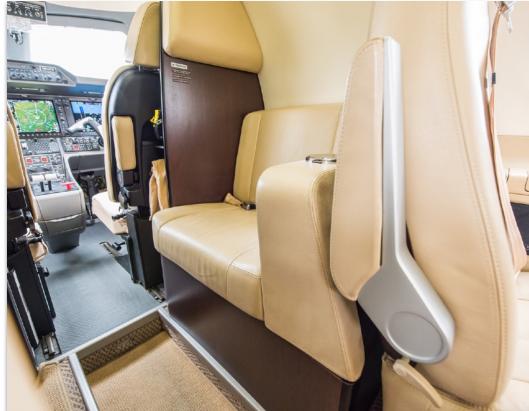

# INTERIOR & CABIN:

Four (4) passenger club-seating in light beige (Topaz) leather Optional side-facing Forward cabin belted seat Aft cabin belted lavatory Executive writing tables Dark woodwork throughout