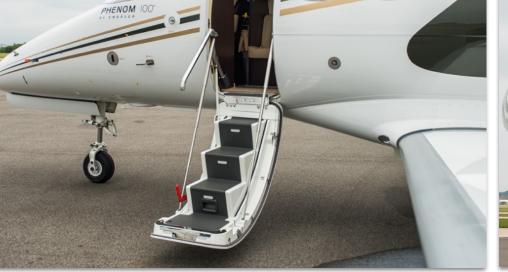

# ADDITIONAL FEATURES:

Cockpit Flood Lights Sunshade and Sun Visor Premium Pax Door Cockpit Voice Recorder Aft Belted Lav Iridium Sat-Phone Carpet Runners Powder Coated Foot Rails Kydex liner in all baggage areas

# INTERIOR & CABIN:

Four (4) passenger club-seating in light beige (Topaz) leather Optional side-facing Forward cabin belted seat Aft cabin belted lavatory Executive writing tables Dark woodwork throughout